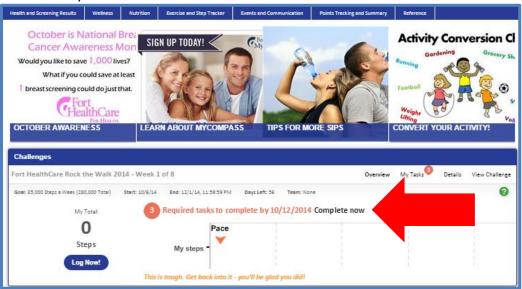

#### I. What do I have to do throughout the six weeks?

- 1. Achieve at least 150 minutes of exercise per week and log the activity.
- 2. Read the weekly education.
- 3. Complete the survey.

\*Important: Tasks will be highlighted if they still need to be completed. If you do not achieve these goals each week, you will not be eligible for the grand prize. If you miss one week but complete the goals for all following weeks, you will still be eligible for the following weeks' prizes. Your dashboard will be updated each week with new education and quizzes as well as announcements of top competitors from the previous week. The 'week' runs from Tuesday morning at 12am through Monday night at 11:59pm. Required tasks are due by 11:59pm on Monday night to be eligible for prizes.

#### K. Where do I track my exercise in the dashboard?

You will click on "Log Now!" to choose from the drop-down menu of exercises. Make sure you have selected the correct date first before recording exercise. You do not need to track exercise daily; you may track on your own and log it at the end of the week if you prefer, then a date does not need to be indicated. Tasks are due Monday nights at 11:59pm. Tasks are outlined again below.

M. On my challenge toolbar it says "Team: None", I thought I signed up as a part of a coalition/corporation? Disregard this message on your toolbar. Technically, you signed up as a part of a 'location' as this challenge is considered 'location-based' rather than 'team-based'. You are in fact a part of a 'location', but it is showing up that you are not a part of a 'team'; that's ok! Click 'View Challenge' on your toolbar and you can see standings based on your and your location's performance. Depending on how many minutes of exercise you have entered thus far, you should be listed under your location, and if you are not, then you may not be in the top 50 of your location yet, so get your minutes up!