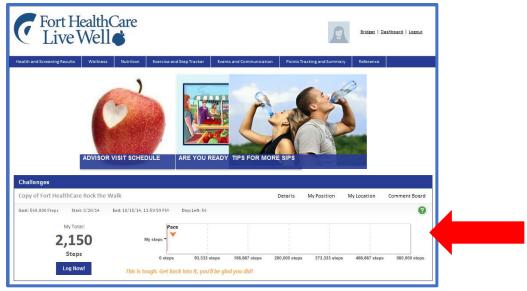

#### K. Where do I track my exercise in the dashboard?

You will click on "Log Now!" to choose from the drop-down menu of exercises. Make sure you have selected the correct date first before recording exercise. You do not need to track exercise daily; you may track on your own and log it at the end of the week if you prefer, then a date does not need to be indicated. Tasks are due Monday nights at 11:59pm. Tasks are outlined again below.

#### P. Where can I see how other participants and teams are doing?

In the challenge toolbar, click 'View Challenge' and you will have access to the 'Standings' based on individual and location performance up to the top 50 participants.