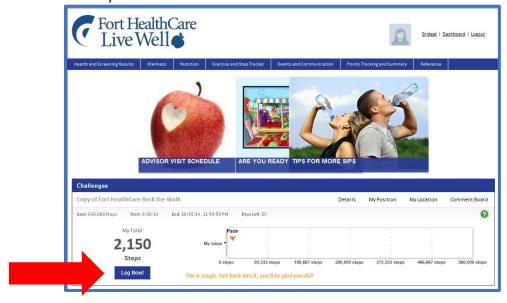

#### K. Where do I track my exercise in the dashboard?

You will click on "Log Now!" to choose from the drop-down menu of exercises. Make sure you have selected the correct date first before recording exercise. You do not need to track exercise daily; you may track on your own and log it at the end of the week if you prefer, then a date does not need to be indicated. Tasks are due Monday nights at 11:59pm. Tasks are outlined again below.

1. Achieve at least 150 minutes of exercise per week.

'Log Now!' to record your exercise.